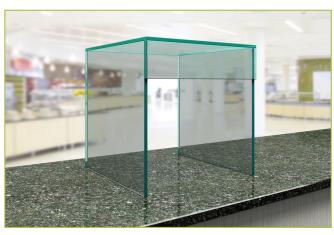

## CV100-1

ClearView Bonded Glass, Self Service w/ Top Shelf

<u>Light & Warmer Stand Alone Configuration</u>