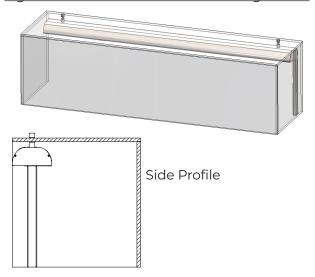

# **CLEARVIEW FOOD SHIELDS**

#### **GENERAL INFORMATION**

**Project Name:** 

### **OPTIONS AND ACCESSORIES**

#### **GLASS OPTIONS**

- □ 3/8" Tempered Glass Overall Max 66"
- □ 1/2" Tempered Glass Centerline Max 72"

#### **INSTALLATION OPTIONS**

- □ Square Glass Clips (Secured to Counter)
- □ Round Glass Clips (Secured to Counter)
- ☐ Flush to Counter, Sealed with Silicone
- □ Custom Clamp (Secured to Counter)

#### **LIGHT AND WARMER OPTIONS**

Light and warmer housings can be installed as stand alone units or mounted to the top glass.

- □ Slimline 2580 Light
- □ Stealth 790 Warmer
- □ Stealth 705 Light & Warmer Combo Unit
- □ Stealth 500 Heat/Light/Heat Combo Unit

## **INSTALLATION METHODS**

<u>Light & Warmer Glass Mounted Configuration</u>



## CV100-1

ClearView Bonded Glass, Self Service w/ Top Shelf





<u>Light & Warmer Stand Alone Configuration</u>