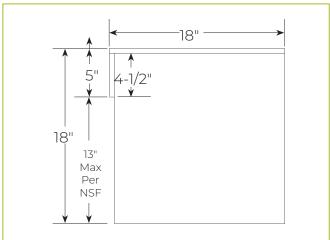

#### **GLASS OPTIONS**

- □ 3/8" Tempered Glass Overall Max 66"
- □ 1/2" Tempered Glass Centerline Max 72"

#### **INSTALLATION OPTIONS**

- □ Square Glass Clips (Secured to Counter)
- □ Round Glass Clips (Secured to Counter)
- ☐ Flush to Counter, Sealed with Silicone
- □ Custom Clamp (Secured to Counter)