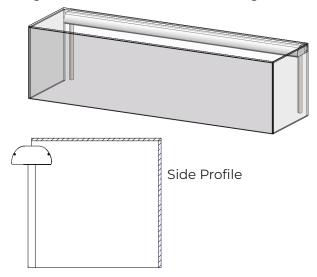

## CV100-1

ClearView Bonded Glass, Self Service w/ Top Shelf

<u>Light & Warmer Stand Alone Configuration</u>